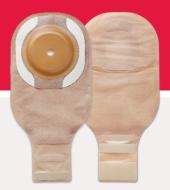

## **Premier** Soft Convex Pouching System

Designed to stay secure, no matter what shape the body takes

When it comes to finding the right solution for patients, fit comes first.

Comfort and ease-of-use are also essential to help ensure positive outcomes—
in the hospital and after patients leave your care.

Premier soft convex is now available in several product sizes and configurations.

## **Drainable, Flextend barrier**

| Color                              | Pouch Size | Stoma Size    |          | SKU   |
|------------------------------------|------------|---------------|----------|-------|
|                                    | Maxi       | 5/8"-1"       | 13-25 mm | 8674  |
|                                    |            | 5/8"-1 1/2"   | 13-38 mm | 8678  |
|                                    |            | 5/8" x 2 1/8" | 13-55 mm | 86711 |
| Beige<br>with<br>viewing<br>option |            | 7/8"          | 22 mm    | 8661  |
|                                    |            | 1"            | 25 mm    | 8662  |
|                                    |            | 1 1/8"        | 29 mm    | 8663  |
|                                    |            | 1 1/4"        | 32 mm    | 8664  |
|                                    |            | 1 1/2"        | 38 mm    | 8665  |
|                                    |            | 1 3/4"        | 44 mm    | 8666  |
|                                    | Maxi       | 5/8"-1"       | 25 mm    | 8574  |
| Clear                              |            | 5/8"-1 1/2"   | 38 mm    | 8578  |
|                                    |            | 5/8"-2 1/8"   | 55 mm    | 85711 |