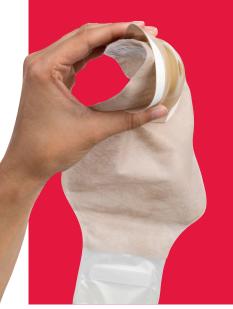

## **Premier** Soft Convex Pouching System

Designed to stay secure, no matter what shape the body takes

When it comes to finding the right solution for patients, fit comes first.

Comfort and ease-of-use are also essential to help ensure positive outcomes—
in the hospital and after patients leave your care.

Premier soft convex is now available in several product sizes and configurations.